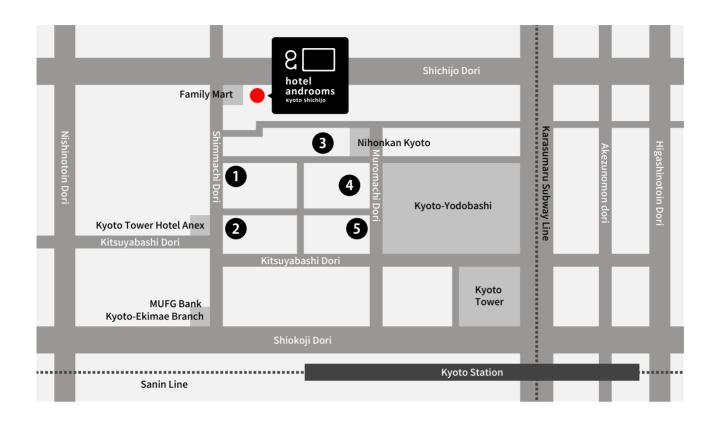

# **NEIGHBORHOOD PARKING LOT**

## 1 Shimmachi minami Parking Lot

| Capacity           | 12                                                                   |
|--------------------|----------------------------------------------------------------------|
| Charges            | (9am-4pm)¥300/20min.<br>(4pm-8pm)¥300/60min.<br>(8pm-9am)¥100/60min. |
| Maximum<br>Charges | ¥2,200<br>(max. 24 hours)                                            |
| Remarks            | Call center 0120-572-105                                             |

## 2 Kitsuyabashi Parking Lot

| Capacity           | 73                                                                   |
|--------------------|----------------------------------------------------------------------|
| Charges            | (9am-4pm)¥300/20min.<br>(4pm-8pm)¥300/60min.<br>(8pm-9am)¥100/60min. |
| Maximum<br>Charges | ¥2,200<br>(max. 24 hours)                                            |
| Remarks            | Call center 0120-572-105                                             |

# Mitsuino Repark Kyoto-kita Parking Lot

| Capacity           | 12                                             |
|--------------------|------------------------------------------------|
| Charges            | (8am-10pm)¥400/30min.<br>(10pm-8am)¥100/60min. |
| Maximum<br>Charges | ¥2,000<br>(max. 24 hours)                      |
| Remarks            | Call center 0120-572-105                       |

### 4 Muromachi chu Parking Lot

| Capacity           | 52                                             |
|--------------------|------------------------------------------------|
| Charges            | (8am-10pm)¥400/30min.<br>(10pm-8am)¥100/60min. |
| Maximum<br>Charges | ¥2,000<br>(Up to 24 hours after entry)         |
| Remarks            | Call center 0120-559-115                       |

### 5 Muromachi minami Parking Lot

| Capacity           | 10                                             |
|--------------------|------------------------------------------------|
| Charges            | (8am-10pm)¥400/30min.<br>(10pm-8am)¥100/60min. |
| Maximum<br>Charges | ¥2,000<br>(Up to 24 hours after entry)         |
| Remarks            | Call center 0120-572-105                       |