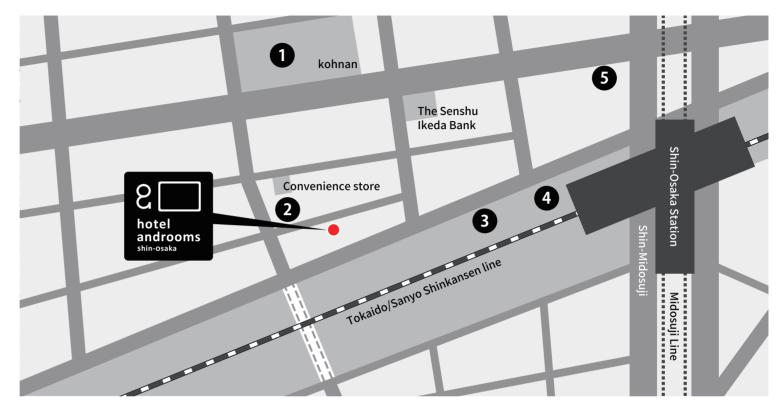

### 1 NPC24H Konan Shin-Osaka Seni City Parking No.1

| Charges         | ¥220/30min.                                                 |
|-----------------|-------------------------------------------------------------|
| Maximum Charges | -                                                           |
| Capacity        | 487                                                         |
| Remarks         | *Limited Parking Space: Length 5m/width<br>1.9m/Height 2.1m |

## 2 Mitsui Repark Nishimiyahara

| Charges         | ¥300/15min.(8am-9pm),<br>¥100/60min.(9pm-8am)          |
|-----------------|--------------------------------------------------------|
| Maximum Charges | Weekday: ¥1,800/24H,<br>Weekend & Holiday: ¥1,400/24H, |
| Capacity        | 17                                                     |

## 3 Park 1st Shin-Osaka

| Charges        | ¥200/30min.(8am-9pm),<br>¥100/60min.(9pm-8am) |
|----------------|-----------------------------------------------|
| Maximum Carges | ¥1,000/12H                                    |
| Capacity       | 135                                           |

#### 4 Park 1st Shin-Osaka Ekimae

| Charges         | ¥200/30min.(8am-9pm),<br>¥100/60min.(9pm-8am) |
|-----------------|-----------------------------------------------|
| Maximum Charges | ¥1,000/12H                                    |
| Capacity        | 127                                           |

#### 5 Osaka City Basement Parking Lot

| Charges         | ¥100/15min.(6am-7pm),<br>¥100/60min.(7pm-6am) |
|-----------------|-----------------------------------------------|
| Maximum Charges | ¥1,400/until midnight on the day              |
| Capacity        | 122                                           |
| Remarks         | IN/OUT: 6am-24:30                             |