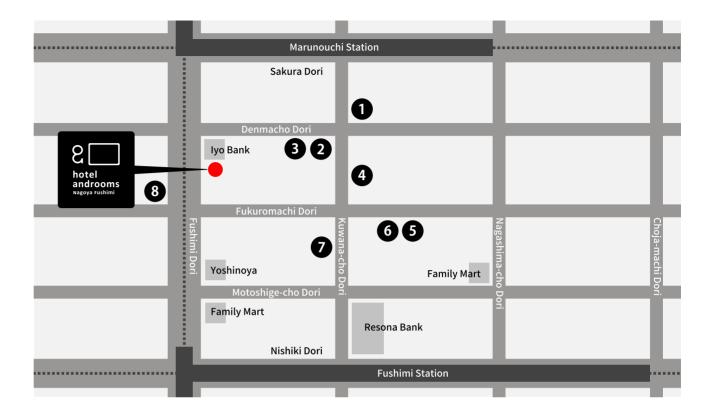

## 1 Meitetsukyosho Nishiki 2 chome No.4

| Capacity        | 13                                                                                          |
|-----------------|---------------------------------------------------------------------------------------------|
| Charges         | [Allday 8am - 8pm] ¥200/15min.                                                              |
| Maximum Charges | [Mon-Sat 8am - 8pm] ¥2,600<br>[Sun, holiday 8am - 8pm] ¥1,000<br>[Nighttime 8pm - 8am] ¥500 |
| Remarks         | Credit card available                                                                       |

## 5 Mitsui Repark Nishiki No.6

| Capacity        | 37                                         |
|-----------------|--------------------------------------------|
| Charges         | [Allday] ¥300/20min.                       |
| Maximum Charges | [Allday/Up to 24 hours after entry] ¥2,400 |
| Remarks         |                                            |

## 2 Times Nishiki 2 chome

| Capacity        | 27                                                                                            |
|-----------------|-----------------------------------------------------------------------------------------------|
| Charges         | [Allday] ¥220/12min.                                                                          |
| Maximum Charges | [Mon-Fri 7am - 8pm] ¥2,300<br>[Sat-Sun, holiday 7am - 8pm] ¥900<br>[Nighttime 8pm - 7am] ¥400 |
| Remarks         |                                                                                               |

#### 6 Mitsui Repark Nishiki No.3

| Capacity        | 8                                                         |
|-----------------|-----------------------------------------------------------|
| Charges         | [Mon-Sat] ¥300/20min.<br>[Sun, holiday] ¥200/15min.       |
| Maximum Charges | [Mon-Sat 0am~0am] ¥2,600<br>[Sun, holiday 0am~0am] ¥1,300 |
| Remarks         |                                                           |

## 3 Times Nishiki 2 chome No.8

| Capacity        | 7                                                                                               |
|-----------------|-------------------------------------------------------------------------------------------------|
| Charges         | [Mon-Fri Allday] ¥220/12min.<br>[Sat-Sun, holiday] ¥220/15min.                                  |
| Maximum Charges | [Mon-Fri 7am - 7pm] ¥2,200<br>[Sat-Sun, holiday 7am - 7pm] ¥1,400<br>[Nighttime 7pm - 7am] ¥500 |
| Remarks         |                                                                                                 |

## 7 P.ZONE Nishiki 2 chome

| Capacity        | 4                                                       |
|-----------------|---------------------------------------------------------|
| Charges         | [8am - 10pm] ¥200/20min.<br>[10pm - 8am] ¥100/60min.    |
| Maximum Charges | [Daytime 8am - 10pm] n/a<br>[Nighttime 10pm - 8am] ¥500 |
| Remarks         |                                                         |
|                 |                                                         |

# 4 Paraca Nagoya-shi Nishiki No.16

| Capacity        | 5                                                                                                         |
|-----------------|-----------------------------------------------------------------------------------------------------------|
| Charges         | [Allday] ¥300/20min.                                                                                      |
| Maximum Charges | [Sun, holiday *Parking space No.1-5]<br>Maximum 12 hours ¥2,100<br>[Sun, holiday] Maximum 12 hours ¥1,000 |
| Remarks         | Credit card available                                                                                     |

# 8 Meitetsukyosho Parking

| Capacity        | 19                                                                                              |
|-----------------|-------------------------------------------------------------------------------------------------|
| Charges         | [Mon-Fri] ¥300/10min.<br>[Sat-Sun, holiday] ¥300/30min.                                         |
| Maximum Charges | [Mon-Fri 8am - 6pm] ¥2,800<br>[Sat-Sun, holiday 8am - 6pm] ¥1,300<br>[Nighttime 6pm - 8am] ¥600 |
| Remarks         | Credit card available                                                                           |